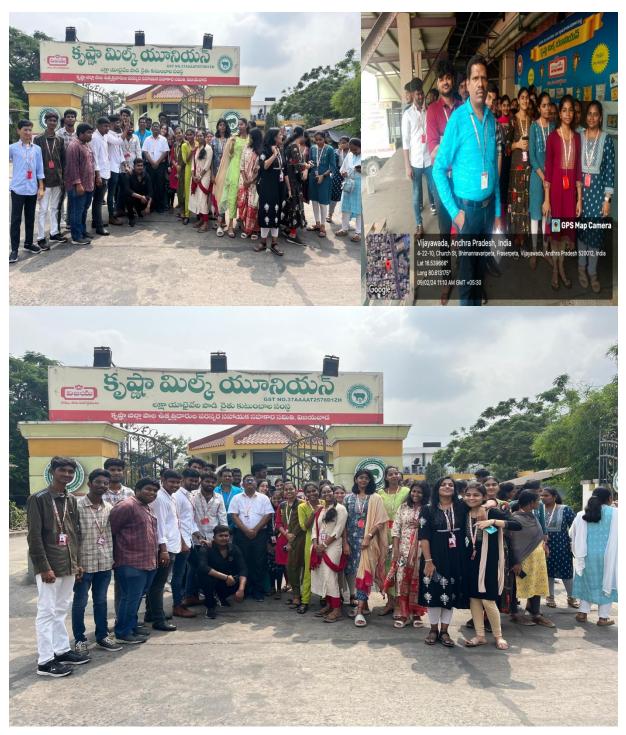

#### KLEF/BBA/IQAC-ACAD/AQ.9/ INDUSTRY VISITS /AQ.9

6-02-2024

The II BBA Students visited The Krishna District Milk Producers Mutually Aided Co-Operative Union Limited, on 06-02-2024, which is located at Vijayawada, the students were interacted with Managing Director and Personal Manager to know about production process and marketing strategies of KDMPMACU Ltd (Vijaya Dairy)

#### **Members present:**

Students: 110 from II BBA

Faculty: Dr. Venkateswarlu Chandu, Dr.Ch.Siva Kumar, Dr. K.Soujanya,

Dr.Madhu Latha

**Departments Visited:** Production, Marketing, HR, R &D and Finance

Picks of Industrial Visit