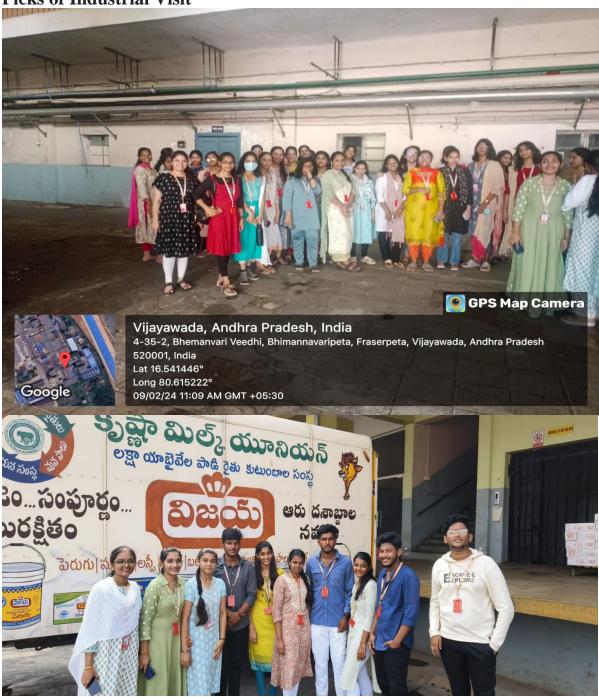

#### **Members present:**

Students: 110 from II BBA

Faculty: Dr. Venkateswarlu Chandu, Dr.Ch.Siva Kumar, Dr. K.Soujanya,

Dr.Madhu Latha

**Departments Visited:** Production, Marketing, HR, R &D and Finance

## **Picks of Industrial Visit**